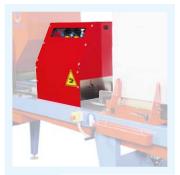

#### MACHINE DESCRIPTION

The SEMSF13 row seeder with pneumatic working is suitable for every kind of tray and seed, naked and pelleted.

Complete of automatic dibbler.

#### MACHINE DESCRIPTION

Thanks to the transversal positioning of the tray, the "T" TRANSVERSAL variant of the row seeder, allows a higher hourly production.