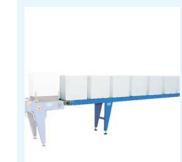

Seeding bar kit assembled on the seeder.

The seeding bar kit is supplied according to the seed and to the trays used.