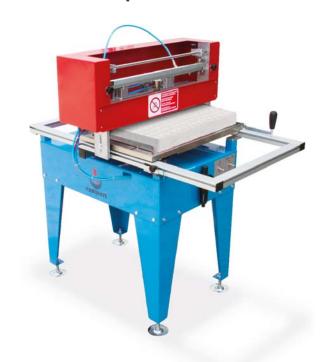

#### MACHINE DESCRIPTION

The SEMSF13 row seeder with pneumatic working is suitable for every kind of tray and seed, naked and pelleted.

Complete of automatic dibbler.

#### MACHINE DESCRIPTION

Thanks to the transversal positioning of the tray, the "T" TRANSVERSAL variant of the row seeder, allows a higher hourly production.