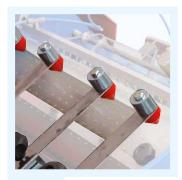

#### AVAILABLE ON:

**ALL SEEDING LINES** 

Plate dibbler mod. NI for depth bigger than 20 mm and for seeders assembled with nr. 3 sowing drums.