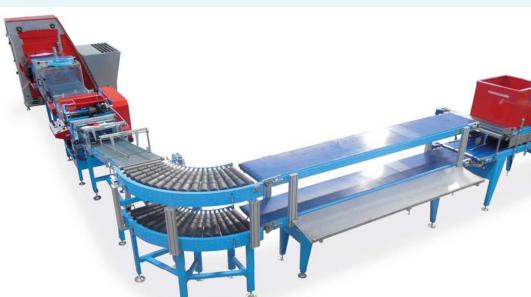

## AVAILABLE ON:

ALL SEEDING LINES AND SEEDERS except SEMSF13

Automatic stacker with discharge on the free roller belt, length up to 2000 mm.

ALL SEEDING LINES AND SEEDERS

AVAILABLE ON:

except SEMSF13

Automatic stacker with discharge on variable length belt for high productivity.