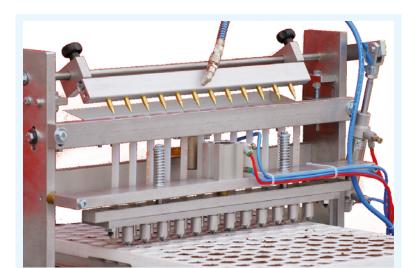

Seeding bar kit assembled on the seeder.

#### **TECHNICAL SPECIFICATIONS**

- 1 Seeding head with nozzles and dibbler.
- 2 Movement of the seeding table with automatic step.
- 3 Longitudinal tray advancement.
- **4** Transversal tray advancement.

The seeding bar kit is supplied according to the seed and to the trays used.