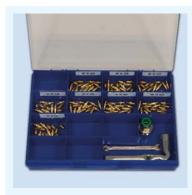

The seeding bar kit is supplied according to the seed and to the trays used.

#### Kit includes:

- 1 **Nozzle bar** with spacer for nozzles supplied with the seeder.
- 2 Tube descent bar. Inner diameter available for the descent tubes: 6, 8, 12 or 17 mm.
- 3 Dibbler bar.
- 4 Advancement bar.