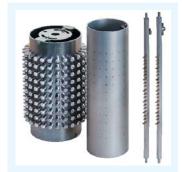

Seeding bar kit assembled on the seeder.

The seeding bar kit is supplied according to the seed and to the trays used.

#### Kit includes:

- 1 **Nozzle bar** with spacer for nozzles supplied with the seeder.
- 2 Tube descent bar. Inner diameter available for the descent tubes: 6, 8, 12 or 17 mm.
- 3 Dibbler bar.
- 4 Advancement bar.