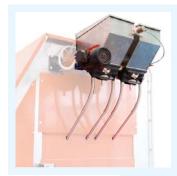

Seeding bar kit assembled on the seeder.

The seeding bar kit is supplied according to the seed and to the trays used.

#### Kit includes:

- 1 **Nozzle bar** with spacer for nozzles supplied with the seeder.
- 2 Tube descent bar. Inner diameter available for the descent tubes: 6, 8, 12 or 17 mm.
- 3 Dibbler bar.
- 4 Advancement bar.