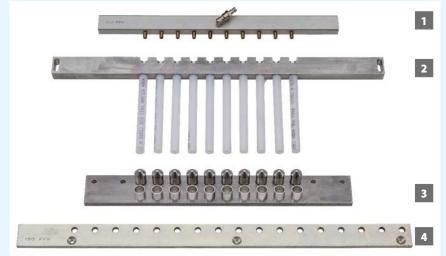

The seeding bar kit is supplied according to the seed and to the trays used.

#### Kit includes:

- 1 **Nozzle bar** with spacer for nozzles supplied with the seeder.
- 2 Tube descent bar. Inner diameter available for the descent tubes: 6, 8, 12 or 17 mm.
- 3 Dibbler bar.
- 4 Advancement bar.