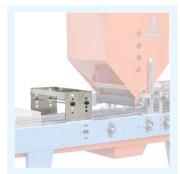

#### **TECHNICAL SPECIFICATIONS**

- 1 Seeding head with nozzles and dibbler.
- 2 Movement of the seeding table with automatic step.
- 3 Longitudinal tray advancement.
- **4** Transversal tray advancement.