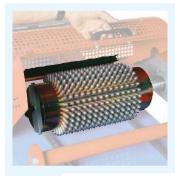

#### INCLUDED ON:

SIGMA80, ALFA65, BETA65/65C, LAMBDA65/65C, YPSILON65/65C

URBINATI

Fast and easy changing of the drum without any tool.

High-power vacuum pump: enables to use the same drum for the variety sowing of different weight.