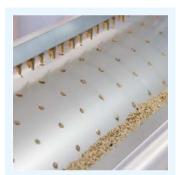

#### INCLUDED ON:

SIGMA80, ALFA65, BETA65/65C, LAMBDA65/65C, YPSILON65/65C

Oscillating seed holding plate to distribute the seeds uniformly all over the working width. It enables to work also with a small quantity of seed.