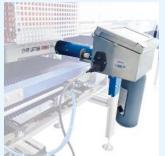

#### MACHINE DESCRIPTION

The SEMSF13 row seeder with pneumatic working is suitable for every kind of tray and seed, naked and pelleted.

Complete of automatic dibbler.

#### MACHINE DESCRIPTION

Thanks to the transversal positioning of the tray, the "T" TRANSVERSAL variant of the row seeder, allows a higher hourly production.