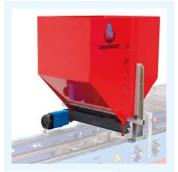

# VARIANT

TRANSVERSAL- up to 1.700 rows/hour

#### MACHINE DESCRIPTION

The SEMSF13 row seeder with pneumatic working is suitable for every kind of tray and seed, naked and pelleted.

Complete of automatic dibbler.

#### MACHINE DESCRIPTION

Thanks to the transversal positioning of the tray, the "T" TRANSVERSAL variant of the row seeder, allows a higher hourly production.