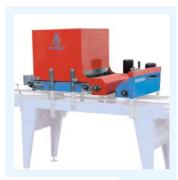

# VARIANT

TRANSVERSAL- up to 1.700 rows/hour

#### MACHINE DESCRIPTION

The SEMSF13 row seeder with pneumatic working is suitable for every kind of tray and seed, naked and pelleted.

Complete of automatic dibbler.

#### MACHINE DESCRIPTION

Thanks to the transversal positioning of the tray, the "T" TRANSVERSAL variant of the row seeder, allows a higher hourly production.