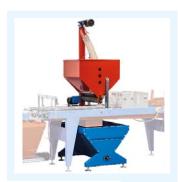

# **DETAILS**SEEDING

**Ergonomic panel** for an easy control of all machine's functions.

**Colour touch-screen** with intuitive graphic easy to use for the operator.

Tray denester with 2 movements, adjustable with one single handle.

The adjustment of the tray's height, width and soil density is made with **functional handles**.

**Driven dibbler** with cleaning brush.