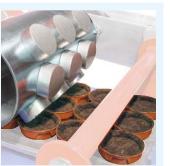

#### MACHINE DESCRIPTION

The SEMSF13 row seeder with pneumatic working is suitable for every kind of tray and seed, naked and pelleted.

Complete of automatic dibbler.

#### MACHINE DESCRIPTION

Thanks to the transversal positioning of the tray, the "T" TRANSVERSAL variant of the row seeder, allows a higher hourly production.