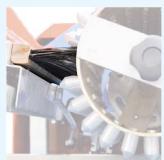

#### **TECHNICAL SPECIFICATIONS**

- 1 Seeding head with nozzles and dibbler.
- 2 Movement of the seeding table with automatic step.
- 3 Longitudinal tray advancement.
- **4** Transversal tray advancement.