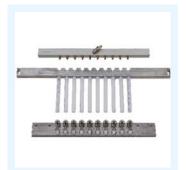

Seeding bar kit assembled on the seeder.

The seeding bar kit is supplied according to the seed and to the trays used.

#### Kit includes:

- 1 **Nozzle bar** with spacer for nozzles supplied with the seeder.
- 2 Tube descent bar. Inner diameter available for the descent tubes: 6, 8, 12 or 17 mm.
- 3 Dibbler bar.
- 4 Advancement bar.