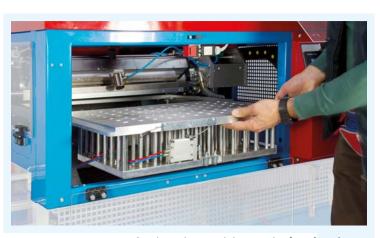

#### MACHINE DESCRIPTION

The SEMSF13 row seeder with pneumatic working is suitable for every kind of tray and seed, naked and pelleted.

Complete of automatic dibbler.

#### MACHINE DESCRIPTION

Thanks to the transversal positioning of the tray, the "T" TRANSVERSAL variant of the row seeder, allows a higher hourly production.