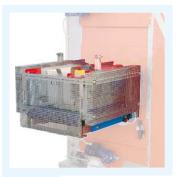

Seeding bar kit assembled on the seeder.

The seeding bar kit is supplied according to the seed and to the trays used.

#### Kit includes:

- 1 **Nozzle bar** with spacer for nozzles supplied with the seeder.
- 2 Tube descent bar. Inner diameter available for the descent tubes: 6, 8, 12 or 17 mm.
- 3 Dibbler bar.
- 4 Advancement bar.