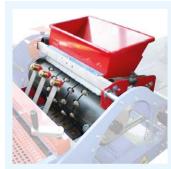

#### MACHINE DESCRIPTION

The SEMSF13 row seeder with pneumatic working is suitable for every kind of tray and seed, naked and pelleted.

Complete of automatic dibbler.

#### MACHINE DESCRIPTION

Thanks to the transversal positioning of the tray, the "T" TRANSVERSAL variant of the row seeder, allows a higher hourly production.