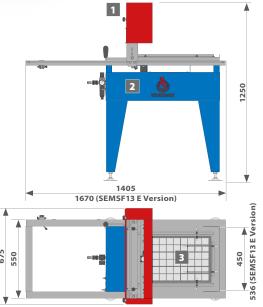

#### **TECHNICAL SPECIFICATIONS**

- 1 Seeding head with nozzles and dibbler.
- 2 Movement of the seeding table with automatic step.
- 3 Longitudinal tray advancement.
- **4** Transversal tray advancement.

page 40-43

**ACCESSORIES** 

| M.U.      | SEMSF13        | SEMSF13 E                   | "T" VARIANT    |
|-----------|----------------|-----------------------------|----------------|
| rows/hour | 1700           | 1700                        | 1700           |
| mm        | 600x400        | 750x500                     | 400x600        |
| mm        | 150            | 150                         | 150            |
| kg        | 80             | 85                          | 85             |
| model     | Venturi System | Venturi System              | Venturi System |
| l/min     | 190            | 190                         | 190            |
| mm        | 0,20 - 0,25 -  | 0,30 - 0,35 - 0,40 - 0,50 - | - 0,60 - 0,70  |