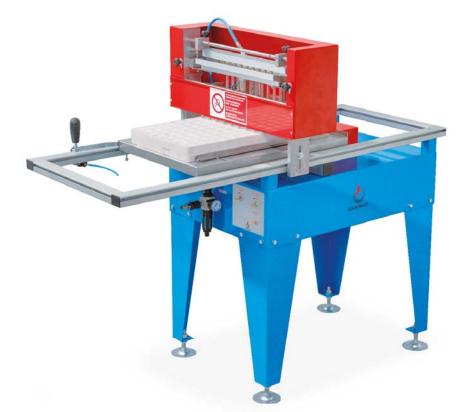

#### MACHINE DESCRIPTION

The SEMSF13 row seeder with pneumatic working is suitable for every kind of tray and seed, naked and pelleted.

Complete of automatic dibbler.

#### MACHINE DESCRIPTION

Thanks to the transversal positioning of the tray, the "T" TRANSVERSAL variant of the row seeder, allows a higher hourly production.