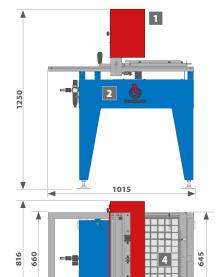

#### **TECHNICAL SPECIFICATIONS**

- 1 Seeding head with nozzles and dibbler.
- 2 Movement of the seeding table with automatic step.
- 3 Longitudinal tray advancement.
- **4** Transversal tray advancement.

page 40-43

**ACCESSORIES** 

| M.U.      | SEMSF13        | SEMSF13 E                   | "T" VARIANT    |
|-----------|----------------|-----------------------------|----------------|
| rows/hour | 1700           | 1700                        | 1700           |
| mm        | 600x400        | 750x500                     | 400x600        |
| mm        | 150            | 150                         | 150            |
| kg        | 80             | 85                          | 85             |
| model     | Venturi System | Venturi System              | Venturi System |
| l/min     | 190            | 190                         | 190            |
| mm        | 0,20 - 0,25 -  | 0,30 - 0,35 - 0,40 - 0,50 - | - 0,60 - 0,70  |