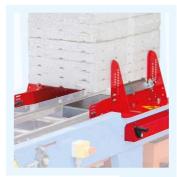

A65, BETA65/65C, LAMBDA65/65C, YPSILON65/65C



Oscillating seed holding plate to distribute the seeds uniformly all over the working width. It enables to work also with a small quantity of seed.

#### INCLUDED ON:

SIGMA80, ALFA65, BETA65/65C, LAMBDA65/65C, YPSILON65/65C

#### INCLUDED ON:

SIGMA80, ALFA65, BETA65/65C, LAMBDA65/65C, YPSILON65/65C

URBINATI





Fast and easy changing of the drum without any tool.



High-power vacuum pump: enables to use the same drum for the variety sowing of different weight.

SIGMA80, ALFA65, BETA65/65C,

LAMBDA65/65C, YPSILON65/65C

INCLUDED ON:



The drilled bar system, produced by CNC machines, makes the watering uniform.

INCLUDED ON:

**ALL SEEDING LINES** 



Drum vermiculite coverer: guarantees the best uniformity with all the granulometries.



Easy and functional balance stacker.

#### INCLUDED ON:

SIGMA80, ALFA65, BETA65/65C, LAMBDA65/65C, YPSILON65/65C



Fast and self-centering system **Engineering solutions** for width adjustment of the trays with handles.



Strong manufacturing and lasting materials, for example stainless steel and hot galvanizing

ALL SEEDING LINES

#### INCLUDED ON:

**ALL SEEDING LINES** 

INCLUDED ON:

**ALL SEEDING LINES** 



aimed to reduce and simplify the maintenance. For example, visible bearings lubricator, spring tensioner on chains, etc.

INCLUDED ON: ALL SEEDING LINES



INCLUDED ON:



Seeding plate on sliding guides for a fast change.

INCLUDED ON: SEMBLOCK URBINATI WIN

#### SIGMA80, ALFA65, BETA65, LAMBDA65, YPSILON65

INCLUDED ON:



## **ACCESSORIES SEEDING**



Feeding belt for sing