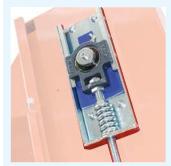

Seeding bar kit assembled on the seeder.

The seeding bar kit is supplied according to the seed and to the trays used.