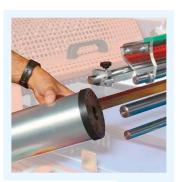

Seeding bar kit assembled on the seeder.

The seeding bar kit is supplied according to the seed and to the trays used.