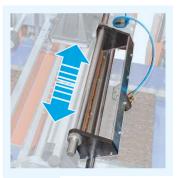

#### **TECHNICAL SPECIFICATIONS**

- 1 Seeding head with nozzles and dibbler.
- 2 Movement of the seeding table with automatic step.
- 3 Longitudinal tray advancement.
- **4** Transversal tray advancement.