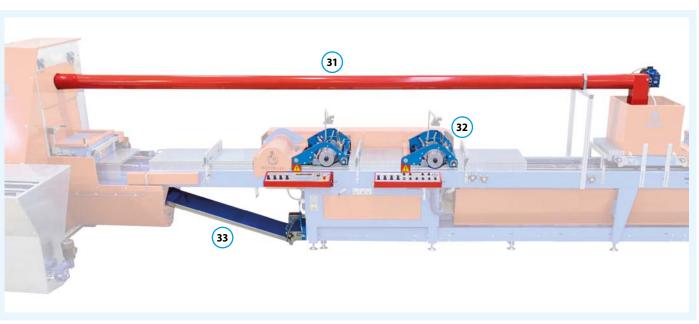

#### AVAILABLE ON:

ALL SEEDING LINES AND SEEDERS except SEMSF13

**Aluminium seeding plate** with seed drop drawer with pneumatic opening.

**AVAILABLE ON:**SEMBLOCK

(31)

**Soil feeding** of the covering unit.

#### **AVAILABLE ON:**

SIGMA80, ALFA65, BETA65, LAMBDA65, YPSILON65

(32)

Double sowing drum.

#### **AVAILABLE ON:**

SIGMA80, ALFA65, BETA65/65C, LAMBDA65/65C, SEMBETA65, SEMLAMBDA65

(33)

Automatic recycling of the soil covering unit.